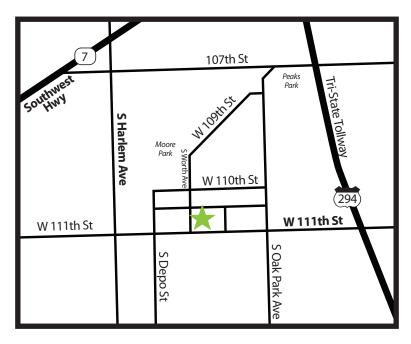

7000 W. 111th Street, Suite 101 Worth, IL 60482 O: 708-480-9636

F: 708-550-4474

At Axis Endodontics, HONESTY and QUALITY are our top priority. We want everyone to feel like they are FAMILY. We use the newest micro-endodontic and micro-surgical techniques to provide you with the ability to save your tooth when possible. With the focus of your health in mind, we are committed to exceed patient expectations in everything we do. With all of the new advanced technology we are now better able to make your treatment comfortable and painless.